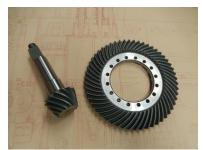

| GRC01  Clutch Friction Plate Centre                                          |   | GRC12  Clutch Spigot Bearing Carrier – GP Cars                    |
|------------------------------------------------------------------------------|---|-------------------------------------------------------------------|
| GRC02  Clutch Steel Driving Plate                                            |   | GRC14  Clutch Shaft and Square  – GP Cars-T37-T40-T43- T44-T49    |
| GRC03  Clutch Steel Driving Plate Recessed                                   |   | GRC16 Clutch Lever Ball                                           |
| GRC04(A)  Clutch Friction Plate                                              |   | GRC22(A)  Clutch Operating Yoke - Brescia                         |
| GRC07(A)  Clutch Kit – 7 Plates – All Model Types – Except – Brescia-T51-T55 |   | GRC25(A)  Clutch Kit – 7 Plates – T51-T55                         |
| GRC08(A)  Clutch Kit – 5 Plates – Brescia                                    | 0 | GRC27  Clutch Actuator Arm- GP Cars                               |
| GRC09  Clutch Shaft – Brescia                                                |   | GRC28  Clutch Shaft Flange – GP Cars-T37-T40-T43-T44- T49         |
| GRC10  Clutch Square - Brescia                                               |   | GRC30(A)  Clutch Operating Yoke Machined From Solid – GP Cars-T49 |