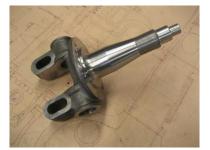

#### **Brakes – Brake System**

|   | GRB01 Front Brake Backplate – 330mm Brakes – GP Cars – 4 Rivet Cam Housing                 | GRB08(A) Front Brake Drum Machined From Solid – Aluminium Cooling Fins – 330mm Brakes – T37A- T44 |
|---|--------------------------------------------------------------------------------------------|---------------------------------------------------------------------------------------------------|
|   | GRB01/1 Front Brake Backplate – 330mm Brakes – GP Cars – 6 Rivet Cam Housing               | GRB09 Rear Brake Drum Machined From Solid – 330mm Brakes – T38- T40-T44-Early T57                 |
|   | GRB03  Roller Brake Cam – GP and Touring Cars                                              | GRB09(A) Rear Brake Drum Machined From Solid – Aluminium Cooling Fins – 330mm Brakes – T37- T44   |
| 0 | GRB04 Rear Brake Backplate – Machined From Solid – Brescia-T37 – State Model When Ordering | GRB10  Front Brake Drum Machined From Solid – 270mm Brakes – Brescia                              |
|   | GRB05  Cam Housing for Brake Backplate – 4 Rivet                                           | GRB11  Rear Brake Drum –  Machined from Solid –  270mm Brakes – Brescia                           |
|   | GRB05/1                                                                                    | GRB112                                                                                            |
|   | Cam Housing for Brake<br>Backplate – 6 Rivet                                               | Brake Cross Shaft Stop –<br>GP Cars                                                               |
|   | _                                                                                          | •                                                                                                 |