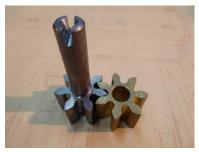

| GRC01  Clutch Friction Plate Centre                                          |   | GRC12  Clutch Spigot Bearing Carrier – GP Cars                    |
|------------------------------------------------------------------------------|---|-------------------------------------------------------------------|
| GRC02  Clutch Steel Driving Plate                                            |   | GRC14  Clutch Shaft and Square  – GP Cars-T37-T40-T43- T44-T49    |
| GRC03  Clutch Steel Driving Plate Recessed                                   |   | GRC16 Clutch Lever Ball                                           |
| GRC04(A)  Clutch Friction Plate                                              |   | GRC22(A)  Clutch Operating Yoke - Brescia                         |
| GRC07(A)  Clutch Kit – 7 Plates – All Model Types – Except – Brescia-T51-T55 |   | GRC25(A)  Clutch Kit – 7 Plates – T51-T55                         |
| GRC08(A)  Clutch Kit – 5 Plates – Brescia                                    | 0 | GRC27  Clutch Actuator Arm- GP Cars                               |
| GRC09  Clutch Shaft – Brescia                                                |   | GRC28  Clutch Shaft Flange – GP Cars-T37-T40-T43-T44- T49         |
| GRC10  Clutch Square - Brescia                                               |   | GRC30(A)  Clutch Operating Yoke Machined From Solid – GP Cars-T49 |