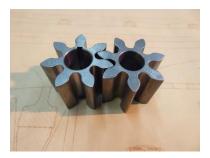

| GRC01  Clutch Friction Plate Centre                                          |   | GRC12  Clutch Spigot Bearing Carrier – GP Cars                    |
|------------------------------------------------------------------------------|---|-------------------------------------------------------------------|
| GRC02  Clutch Steel Driving Plate                                            |   | GRC14  Clutch Shaft and Square  – GP Cars-T37-T40-T43- T44-T49    |
| GRC03  Clutch Steel Driving Plate Recessed                                   |   | GRC16 Clutch Lever Ball                                           |
| GRC04(A)  Clutch Friction Plate                                              |   | GRC22(A)  Clutch Operating Yoke - Brescia                         |
| GRC07(A)  Clutch Kit – 7 Plates – All Model Types – Except – Brescia-T51-T55 |   | GRC25(A)  Clutch Kit – 7 Plates – T51-T55                         |
| GRC08(A)  Clutch Kit – 5 Plates – Brescia                                    | 0 | GRC27  Clutch Actuator Arm- GP Cars                               |
| GRC09  Clutch Shaft – Brescia                                                |   | GRC28  Clutch Shaft Flange – GP Cars-T37-T40-T43-T44- T49         |
| GRC10  Clutch Square - Brescia                                               |   | GRC30(A)  Clutch Operating Yoke Machined From Solid – GP Cars-T49 |